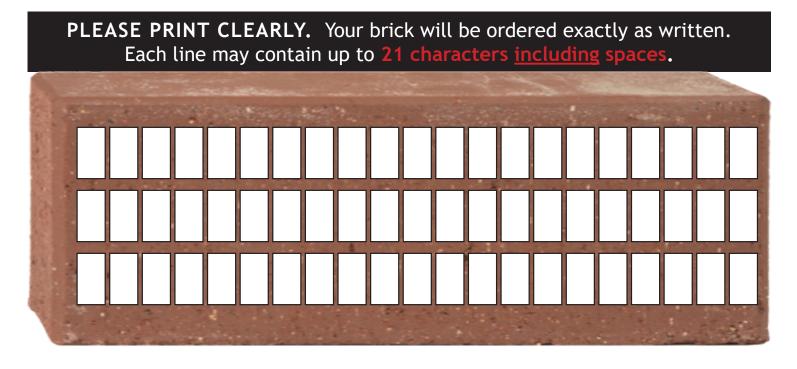

- In Memory of...
- In Honor of...
- Player Name, Number & Year
- The Family of...
- The Business of...

Honor your family or business with a custom brick in the Walk of Champions. It is a lasting tribute to baseball & softball players and fans - young and old, past and present.